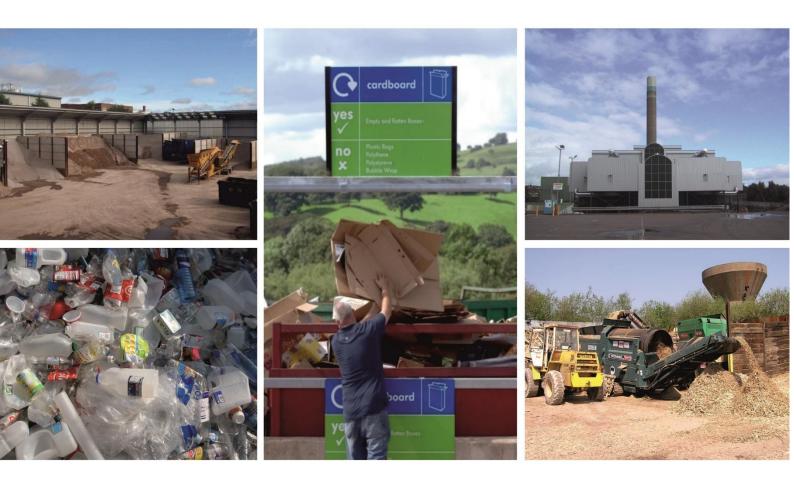

Measuring Waste Treatment Capacity

**Aggregate Recycling Facilities** 

Landfill Sites

**Materials Recycling Facilities** 

**Organic Treatment Facilities** 

**Residual Treatment Facilities** 

Waste Transfer Facilities

#### **Measuring Waste Treatment Capacity**

This Appendix provides a list of the 214 permitted and operational waste management facilities within the plan area as at end of March 2018.

Capacity per waste management category has used a combination of actual capacity (<u>Environment Agency</u> <u>Waste Data Interrogator 2017</u>) and notional capacity (planning permissions up to 31 March 2018).

#### Aggregate Recycling Facilities

Using information on planning permissions and permitted capacity in addition to the <u>EA Waste Data Interrogator 2017</u> regarding inputs into waste sites within the plan area, this confirmed that there is a total of 35 permitted and operational sites with combined available aggregate recycling capacity of 1,343,599 tonnes per annum. 27 sites are in Staffordshire (882,000 tonnes) & 8 sites are in Stoke-on-Trent (461,599 tonnes).

#### Landfill Sites

In the plan area there are a total of 23 permitted landfill sites :21 Staffordshire and 2 Stoke-on-Trent. 18 sites are operational, and 5 sites have future landfill capacity once mineral extraction ceases

#### **Materials Recycling Facilities**

Using the <u>EA Waste Data Interrogator 2017</u> regarding inputs into waste sites within the plan area, this confirmed that there is a total of 63 operational sites with a combined total recycling capacity of 1,572,304 tonnes per annum. Staffordshire = 46 sites (1,178,983 tonnes) Stoke-on-Trent = 17 sites (393,321 tonnes).

#### **Organic Treatment Facilities**

Based on information on planning permissions and permitted capacity there are a total of 15 permitted sites with a combined organic treatment capacity of 553,500 tonnes per annum. 14 sites in Staffordshire (513,500 tonnes) and 1 site in Stoke-on-Trent (40,000 tonnes).

#### **Residual Treatment Facilities**

Using information on planning permissions and permitted capacity in addition to the EA Waste Data Interrogator 2017 regarding inputs into waste sites within the plan area, this confirmed that there is a total of 6 sites with a combined total residual treatment capacity of 840,566 tonnes per annum. Staffordshire = 3 sites and 505,000 tonnes per annum. Stoke-on-Trent = 3 sites and 335,566 tonnes per annum.

#### Waste Transfer Facilities

Using the EA Waste Data Interrogator 2017 regarding inputs into waste sites within the plan area, this confirmed that there is a total of 72 operational sites with a combined total transfer capacity of 1,223,950 tonnes per annum: Staffordshire = 50 sites (887,583 tonnes). Stoke-on-Trent = 22 sites (336,367 tonnes)